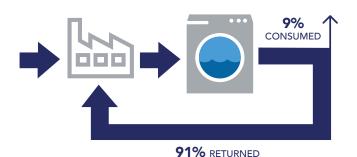

## REDUCING OUR WATER CONSUMPTION

Cintas returns to municipalities approximately 91% of withdrawn water.

<sup>1</sup>For more information, download Cintas' full 2024 Sustainability Report at <u>www.Cintas.com/esg</u>